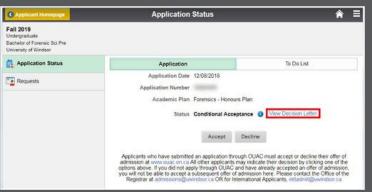

#### **REVIEW YOUR OFFER**

Review your Offer of Admission letter and verify your program. You'll also want to take note of any conditions to your offer of admission and complete them by the date indicated in your letter.

#### **ACCEPT YOUR OFFER**

Follow the instructions in your University of Windsor Offer of Admission letter that explains how to confirm your acceptance. Make sure you've completed this by the date indicated on your Offer of Admission.